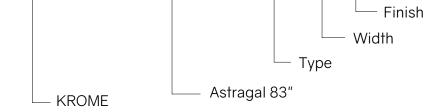

## HOW TO ORDER

| Item Number                                          | Туре         | Width        | Finish               |
|------------------------------------------------------|--------------|--------------|----------------------|
| AST83                                                | Flat (FL)    | 2-15/16" (3) | Stainless Steel (SS) |
|                                                      | Offset (OFF) |              | Aluminum (AL)        |
| Note: Aluminum finish only available for offset type |              |              |                      |