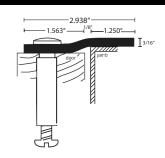

## SPECIFICATIONS

- Width: 2-15/16"
- Length: 83"
- Thickness: 1/8"
- Material:
  - Offset and Flat: Stainless Steel 304-4
  - Offset: Anodized Aluminum
- Pre-drilled holes (except for AST83OFF3AL) with thru bolt included
- Reversible