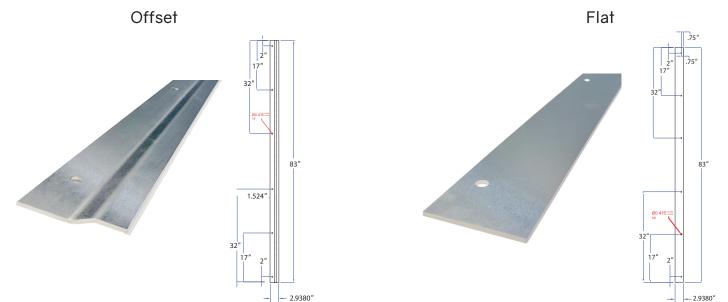

## SPECIFICATIONS

- Width: 2-15/16"
- Length: 83"
- Thickness: 1/8"
- Material:
  - Offset and Flat: Stainless Steel 304-4
  - Offset: Anodized Aluminum
- Pre-drilled holes (except for AST83OFF3AL) with thru bolt included
- Reversible